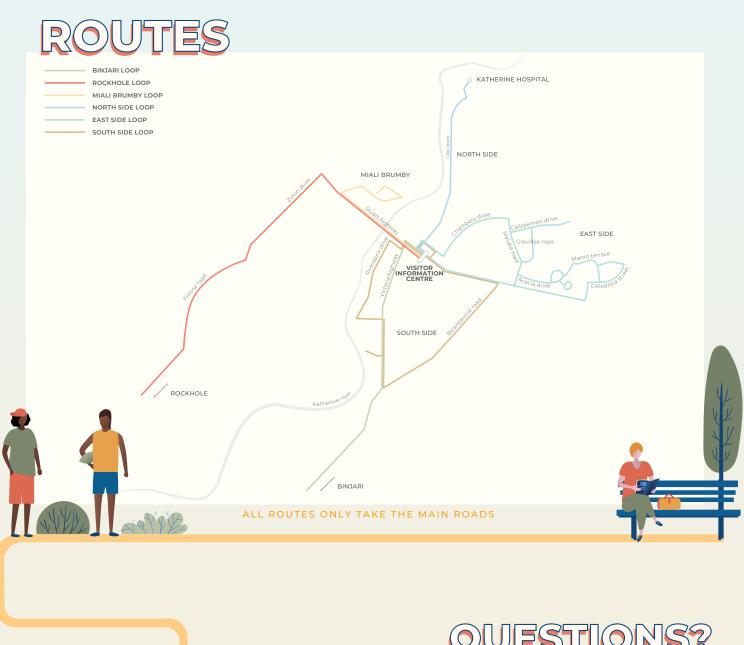

## TIMETABLE

|                                                                   |                     | Monday                                                                                                                                                         | Tuesday     | Wednesday   | Thursday    | Friday      |
|-------------------------------------------------------------------|---------------------|----------------------------------------------------------------------------------------------------------------------------------------------------------------|-------------|-------------|-------------|-------------|
| Pick up from<br>Katherine<br>Visitor<br>Information<br>Centre at: | 8:15 am - 8:30 am   | TO MIALI BRUMBY                                                                                                                                                |             |             |             |             |
|                                                                   | 8:30 am - 9:30 am   | TO BINJARI                                                                                                                                                     | TO ROCKHOLE | TO BINJARI  | TO ROCKHOLE | TO BINJARI  |
|                                                                   | 9:30am - 10:30 am   | TO ROCKHOLE                                                                                                                                                    | TO BINJARI  | TO ROCKHOLE | TO BINJARI  | TO ROCKHOLE |
|                                                                   | 10:30am - 11:30 am  | <b>TO EAST SIDE</b> Via: Maluka Road, Callistemon Drive, Grevillea Road, Acacia Drive, Sandalwood Crescent,  Martin Terrace, Needham Terrace, Casuarina Street |             |             |             |             |
|                                                                   | 11:30 am - 11:45 am | <b>TO SOUTH SIDE</b> Via: Kirkpatrick Street, Harrod Street, Hot Springs, Geyulkgan                                                                            |             |             |             |             |
|                                                                   | 11:45 am - 12:00 pm | <b>TO NORTH SIDE</b> Via: Giles Street, Katherine Hospital                                                                                                     |             |             |             |             |
|                                                                   | 12:00 pm - 12:30 pm | <b>TO EAST SIDE</b> Via: Maluka Road, Callistemon Drive, Grevillea Road, Acacia Drive, Sandalwood Crescent,  Martin Terrace, Needham Terrace, Casuarina Street |             |             |             |             |
|                                                                   | 1:30 pm - 1:45 pm   | TO MIALI BRUMBY                                                                                                                                                |             |             |             |             |
|                                                                   | 1:45 pm - 2:45 pm   | TO BINJARI                                                                                                                                                     | TO ROCKHOLE | TO BINJARI  | TO ROCKHOLE | TO BINJARI  |
|                                                                   | 2:45 pm - 3:45 pm   | TO ROCKHOLE                                                                                                                                                    | TO BINJARI  | TO ROCKHOLE | TO BINJARI  | TO ROCKHOLE |
|                                                                   | 3:45 pm - 4:00 pm   | <b>TO NORTH SIDE</b> Via: Giles Street, Katherine Hospital                                                                                                     |             |             |             |             |
|                                                                   | 4:00 pm - 4:15 pm   | <b>TO SOUTH SIDE</b> Via: Kirkpatrick Street, Harrod Street, Hot Springs, Geyulkgan                                                                            |             |             |             |             |
|                                                                   | 4:15 pm - 4:30 pm   | <b>TO EAST SIDE</b> Via: Maluka Road, Callistemon Drive, Grevillea Road, Acacia Drive, Sandalwood Crescent,  Martin Terrace, Needham Terrace, Casuarina Street |             |             |             |             |
|                                                                   | 4:30 pm             | TO MIALI BRUMBY                                                                                                                                                |             |             |             |             |